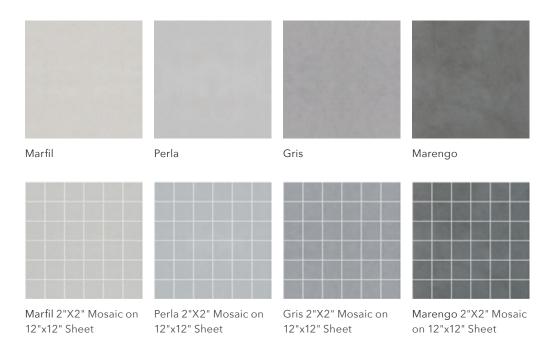

## **HABITAT**

The Habitat collection is suitable for floors and walls, it looks stunning in kitchens, bathrooms, and living areas. Because it is porcelain, it is very hard-wearing and is suitable in highly-trafficked commercial areas such as bars, restaurants, or shops. It is considered being secure for both dry and wet environments, and easy to clean, which makes it perfect for use in home environments varying from damper areas such as bathrooms and kitchens, to hallways and even living rooms.

Sizes Available: 24"x24", 2"X2" Mosaic on 12"x12" Sheet, Matte.