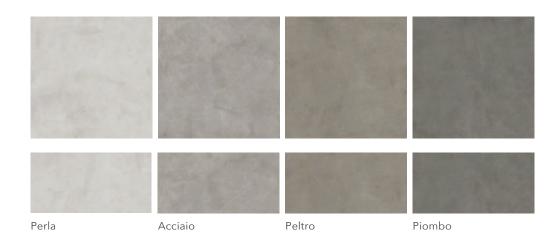

## Luce

Luce is a ceramic surface with a distinctive style and personality. Inspired by the unique appeal of resin, It comes in an on-trend color palette in which neutral tones encounter unexpected influences from the word of metals.