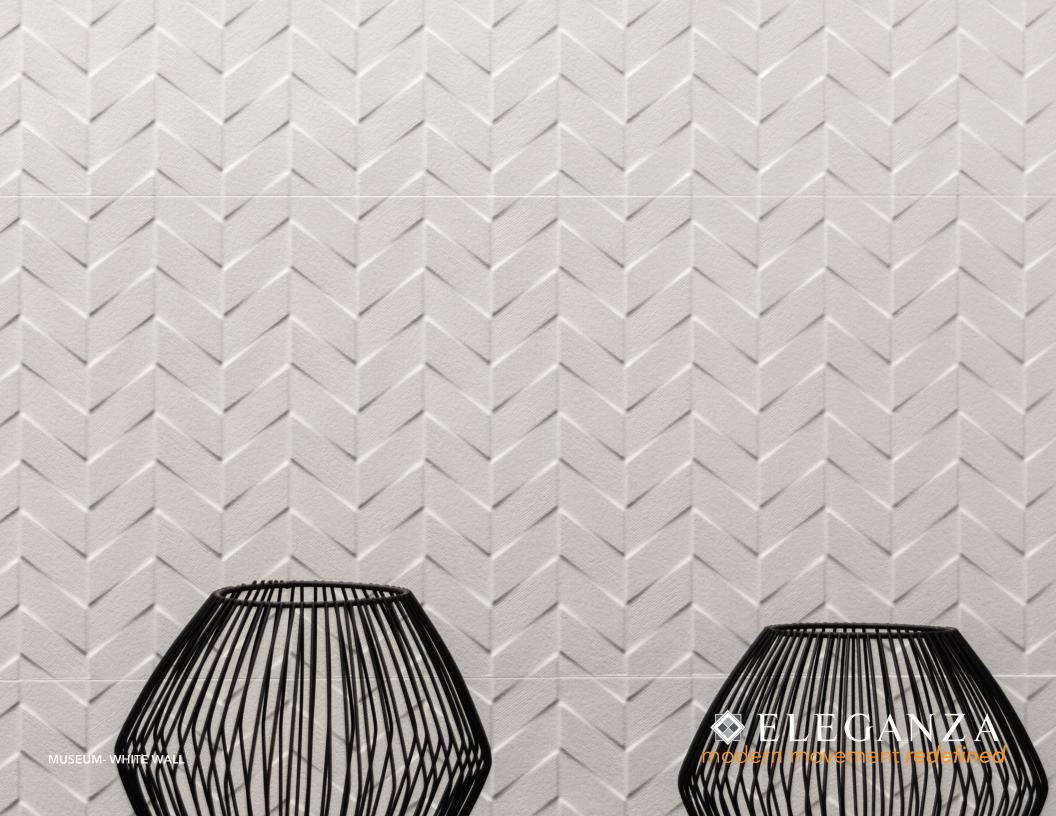

## Museum

An elegant style, discreet and distinguished. Museum collection recreates the different tonalities of natural stone with impeccable white finishing. Refined graphic details and restrained decors which offer personality and elegance to fit in any project.

Size Available: 12"x36"

White

Wall White

Décor White

Alaska Wall White