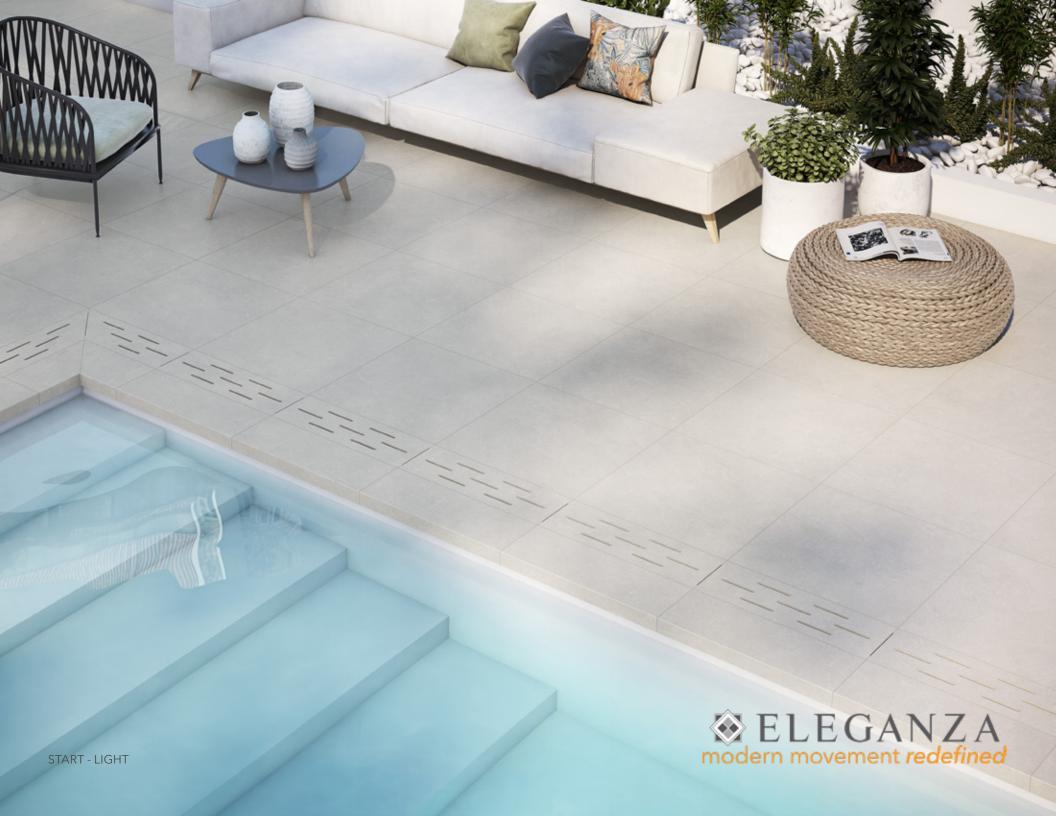

## **START**

It is a rectified porcelain from Spain with endless possibilities that combines colors, textures and measurements. These product characteristics provide us with the possibility of creating custom spaces.

Sizes Available: 24"x48", 48"x48", 24"x24" (2CM Paver Rectified), Matte & Semi-Polished 2"x2" Mocaic on 12"x12" Sheet, Matte.