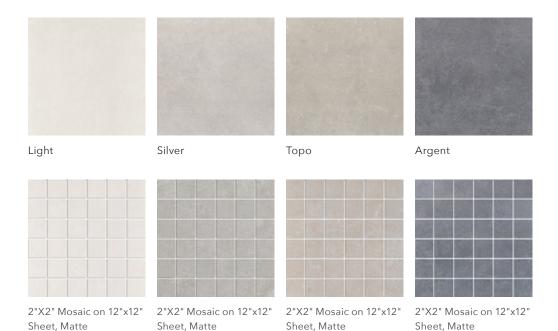

## **START**

It is a rectified porcelain from Spain with endless possibilities that combines colors, textures and measurements. These product characteristics provide us with the possibility of creating custom spaces.

Sizes Available: 24"x48", 48"x48", 24"x24" (2CM Paver Rectified), Matte & Semi-Polished 2"x2" Mocaic on 12"x12" Sheet, Matte.